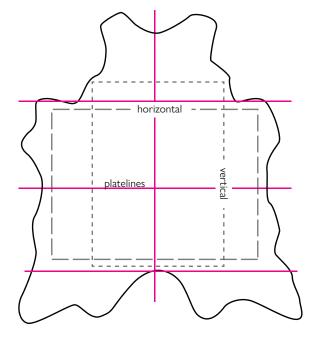

#### **AVERAGE HIDE SIZE:**

based on 55 sqft

horizontal:  $160 \text{cm} \times 170 \text{cm} \mid 59 \text{in} \times 63 \text{in}$ vertical:  $100 \text{cm} \times 210 \text{cm} \mid 39 \text{in} \times 79 \text{in}$ 