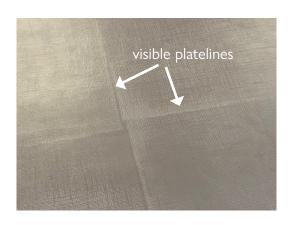

## CONSIDERATIONS:

- Plate lines will be visible on the hides
- Plate dimensions are typically 135cm  $\times$  95m | 53in  $\times$  37.5in
- Lead time 10 14 days

This is an embossed leather and so will have platelines from the embossing process. Each hide is effectively split into 4 panels – dimensions of each are approximately  $135 \text{cm} \times 95 \text{m} \mid 53 \text{in} \times 37.5 \text{in}$ 