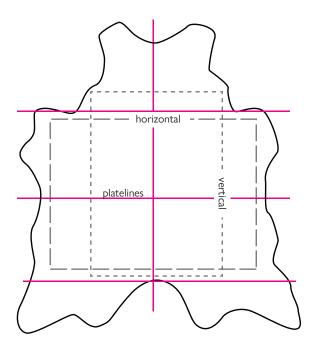

## **AVERAGE HIDE SIZE:**

based on 55 sqft

horizontal:  $160 \text{cm} \times 170 \text{cm} \mid 59 \text{in} \times 63 \text{in}$ vertical:  $100 \text{cm} \times 210 \text{cm} \mid 39 \text{in} \times 79 \text{in}$ 