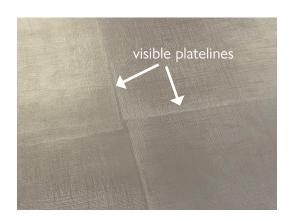

CONSIDERATIONS:

- Plate lines will be visible on the hides
- Plate dimensions are typically 135cm x 95m | 53in x 37.5in
- Lead time 10 14 days

This is an embossed leather and so will have platelines from the embossing process. Each hide is effectively split into 4 panels – dimensions of each are approximately  $135 \, \text{cm} \times 95 \, \text{m} \mid 53 \, \text{in} \times 37.5 \, \text{in}$ 